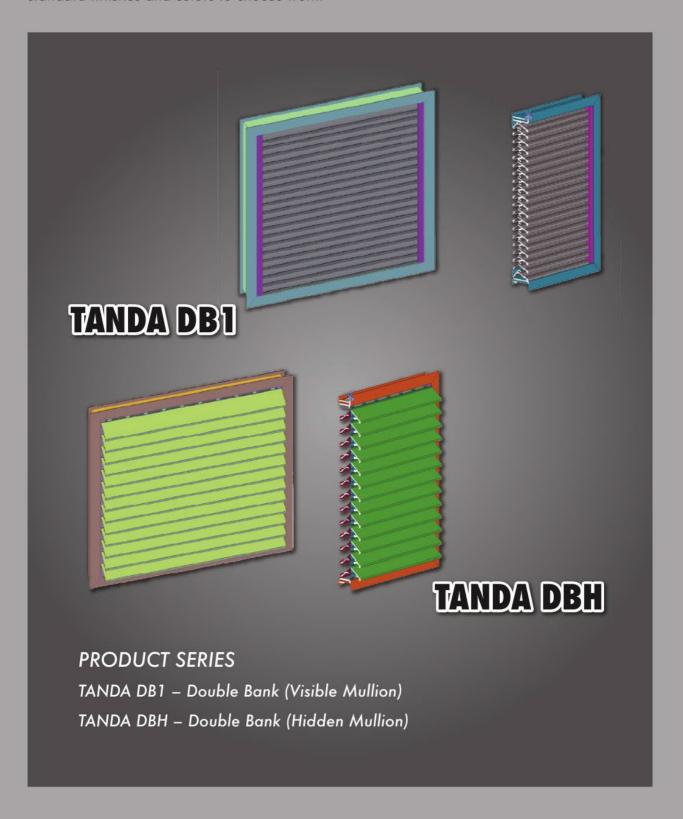

## INTRODUCTION

Designed and engineered to meet the most demanding specifications, TANDA DB Series louver products combine architecture enhancing aesthetics with excellent performance characteristics. TANDA DB has the largest selection of specialty shapes and vast selection of standard finishes and colors to choose from.

## TEST

TANDA DB1 and TANDA DBH has been tested in accordance with

#### AMCA 500L

Laboratory Methods of Testing Louvers for Rating

The purpose of this standard is to establish uniform laboratory test methods for louvers. Characteristics to be determined include air leakage, pressure drop, water penetration, wind driven rain, and operational torque.

#### BS EN 13030:2001

Ventilation for buildings - Terminals - Performance testing of louvers subjected to simulated rain

JOB REFERENCE

Kai Tak Sports Park Contract No. Hab/ktsp/01 Programme No. 3272rs (Hong Kong)