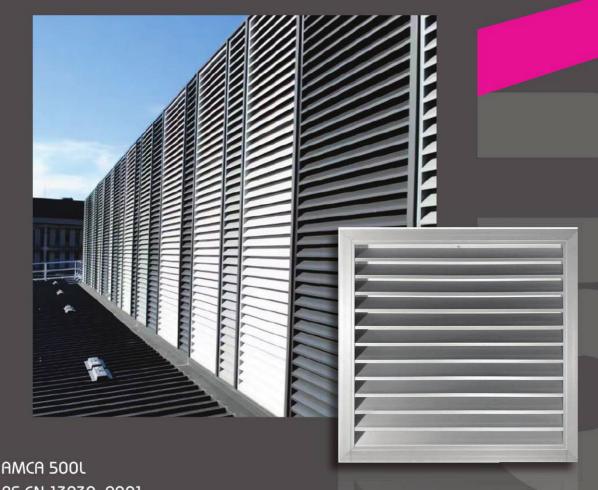

### TANDA

# Louver WATERPROOF STORMPROOF

TANDA DB Series ALUMINIUM LOUVER has been tested in accordance with:

✓ AMCA 500L

Laboratory Methods of Testing Louvers for Rating

The purpose of this standard is to establish uniform laboratory test methods for louvers. Characteristics to be determined include air leakage, pressure drop, water penetration, wind driven rain, and operational torque.

✓ BS EN 13030:2001

Ventilation for buildings - Terminals - Performance testing of louvers subjected to simulated rain