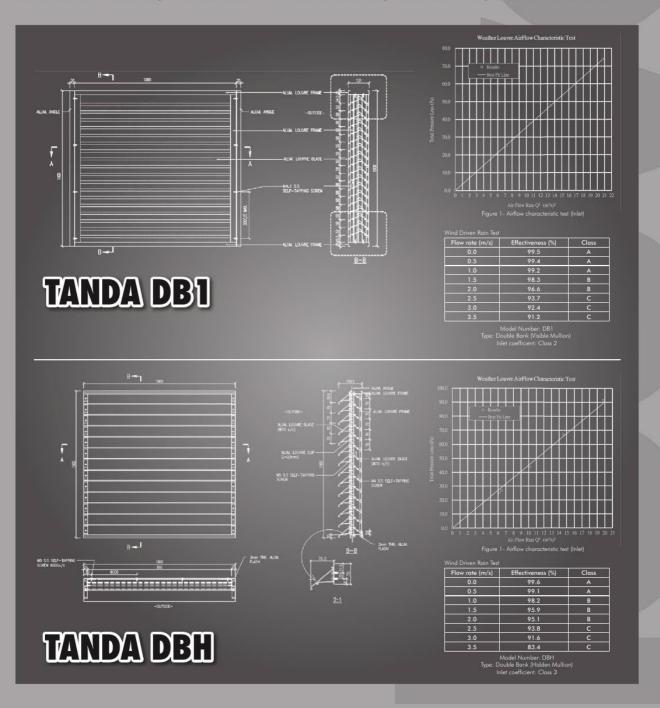

## TEST

TANDA DB1 and TANDA DBH has been tested in accordance with

#### AMCA 500L

Laboratory Methods of Testing Louvers for Rating

The purpose of this standard is to establish uniform laboratory test methods for louvers. Characteristics to be determined include air leakage, pressure drop, water penetration, wind driven rain, and operational torque.

#### BS EN 13030:2001

Ventilation for buildings - Terminals - Performance testing of louvers subjected to simulated rain

JOB REFERENCE

Kai Tak Sports Park Contract No. Hab/ktsp/01 Programme No. 3272rs (Hong Kong)